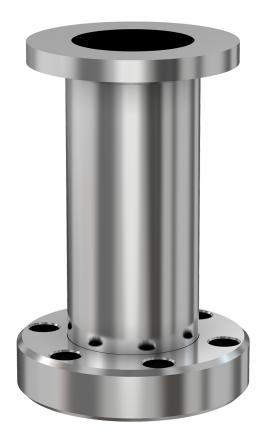

# ISO-KF to CF straight adapter nipple NW-10 to 1.33" OD CF straight adapter nipple

Part number: AN-NW-10-133

# ISO-KF to CF straight adapter nipple NW-10 to 1.33" OD CF straight adapter nipple

- Enables easy joining of two different flanges or fittings
- Most popular types & combinations listed
- Contact us at 800-824-4166 if you can't find exactly what you need

#### AN-NW-10-133

| Parameters        | Specifications                                                                             |
|-------------------|--------------------------------------------------------------------------------------------|
| Flange 1          | DN 10 ISO-KF                                                                               |
| Adapter Type      | Straight Adapter                                                                           |
| Flange 2          | DN 16 CF (1.33" OD)                                                                        |
| Material          | 304 stainless                                                                              |
| Tube OD           | 1/2"                                                                                       |
| Port Length       | 2.00"                                                                                      |
| Vacuum Range      | FKM: 1 · 10 <sup>-8</sup> mbar to 1 bar<br>Metal seal: 1 · 10 <sup>-10</sup> mbar to 1 bar |
| Temperature Range | FKM: -20 °C to 180 °C<br>Metal seal: -270 °C to 150 °C                                     |
| Weight            | 0.177 lbs                                                                                  |