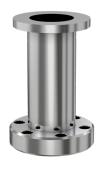

Similar Image

Dimensions (in inches)

Dim A 2.00"

#### AN-NW-10-133

| Parameters        | Specifications                                                                             |
|-------------------|--------------------------------------------------------------------------------------------|
| Flange 1          | DN 10 ISO-KF                                                                               |
| Adapter Type      | Straight Adapter                                                                           |
| Flange 2          | DN 16 CF (1.33" OD)                                                                        |
| Material          | 304 stainless                                                                              |
| Tube OD           | 1/2"                                                                                       |
| Port Length       | 2.00"                                                                                      |
| Vacuum Range      | FKM: 1 · 10 <sup>-8</sup> mbar to 1 bar<br>Metal seal: 1 · 10 <sup>-10</sup> mbar to 1 bar |
| Temperature Range | FKM: -20 °C to 180 °C<br>Metal seal: -270 °C to 150 °C                                     |
| Weight            | 0.177 lbs                                                                                  |