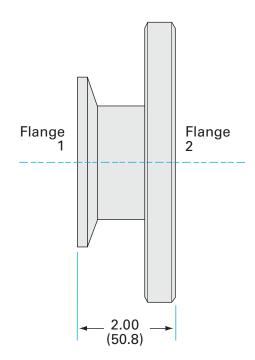

# ISO-KF to CF straight adapter nipple NW-10 to 1.33" OD CF straight adapter nipple

Part number: AN-NW-10-133

# ISO-KF to CF straight adapter nipple NW-10 to 1.33" OD CF straight adapter nipple

- Enables easy joining of two different flanges or fittings
- Most popular types & combinations listed
- Contact us at 800-824-4166 if you can't find exactly what you need

Similar Image

Dimensions (in inches)

Dim A 2.00"

#### AN-NW-10-133

| Parameters        | Specifications                                                                             |
|-------------------|--------------------------------------------------------------------------------------------|
| Flange 1          | DN 10 ISO-KF                                                                               |
| Adapter Type      | Straight Adapter                                                                           |
| Flange 2          | DN 16 CF (1.33" OD)                                                                        |
| Material          | 304 stainless                                                                              |
| Tube OD           | 1/2"                                                                                       |
| Port Length       | 2.00"                                                                                      |
| Vacuum Range      | FKM: 1 · 10 <sup>-8</sup> mbar to 1 bar<br>Metal seal: 1 · 10 <sup>-10</sup> mbar to 1 bar |
| Temperature Range | FKM: -20 °C to 180 °C<br>Metal seal: -270 °C to 150 °C                                     |
| Weight            | 0.177 lbs                                                                                  |